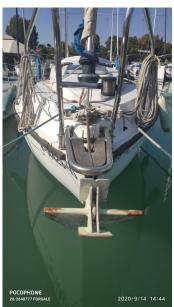

## Rebell 25 for sale with a berth in Balatonfüred Code: #H7

Price: SOLD

Boat length: 25 feet Ownership: private Type: Rebell 25 Built: 1985 Maximum length: 25 láb Maximum width: 2,45m Mast height: 9,65m Deepest dive: 1,44m Water displacement: 1350kg Max. number of persons carried: 6 Engine: Yamaha 5.0 külmotor

The ship is in a condition appropriate to its age. It can be seen in Balatonfüred.