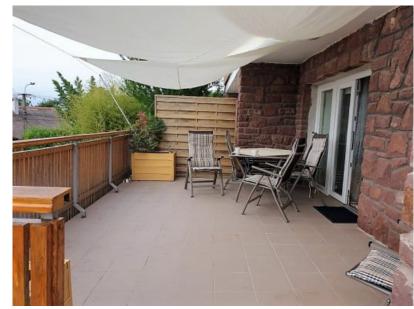

Price: SOLD

**Town:** Alsóörs **Floor area**: 75 m<sup>2</sup> **Plot area**: 300 m<sup>2</sup> **Type**: family house

Room: 2 Small room: 1 Balcony: existing

Beach distance: 1km, 10 min.

Roof: built in View: panoramic Garden: yes

Parking: parking lot

Cellar: yes

The panoramic family house is located in the central part of Alsóörs, 1 km - 10 minutes walk from the beach.

The three-storey building has a basement at the bottom, upstairs there is a living room-kitchen and a bathroom. Upstairs is the parent's bedroom, children's room and bathroom with shower.

The house is solid, well built. It is surrounded by a small garden.