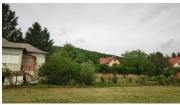

Roof: not built in View: panoramic Garden: yes Parking: garage Water: yes Drainage: yes Built: 1950

Maximum length: 120 Maximum width: 17

The panoramic nice plot with a small house on the hillside is on a quiet, asphalt road, easily accessible.

The plot is elongated, the house is located in the middle. Its spacious front and back gardens offer many possibilities.

Traffic in the area is low, the road is perfectly paved. Fruit trees growing in the garden, high pine trees behind the house make the environment cozy.