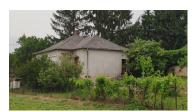

## Small house for sale on the hill with a large panoramic plot Code: #I33

Price: SOLD

**Town:** Balatonfüred **Floor area**: 74 m<sup>2</sup> **Plot area**: 1458 m<sup>2</sup> **Type**: family house

Floors: 1 Room: 2

Roof: not built in View: panoramic Garden: yes Parking: garage Water: yes Drainage: yes Built: 1950

Maximum length: 120 Maximum width: 17

The panoramic nice plot with a small house on the hillside is on a quiet, asphalt road, easily accessible.

The plot is elongated, the house is located in the middle. Its spacious front and back gardens offer many possibilities.

Traffic in the area is low, the road is perfectly paved. Fruit trees growing in the garden, high pine trees behind the house make the environment cozy.