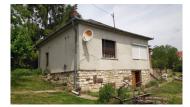

## Small house for sale on the hill with a large panoramic plot Code: #I33

Price: SOLD

**Town:** Balatonfüred **Floor area**: 74 m<sup>2</sup> **Plot area**: 1458 m<sup>2</sup> **Type**: family house

Floors: 1 Room: 2

Roof: not built in View: panoramic Garden: yes Parking: garage Water: yes Drainage: yes Built: 1950

Maximum length: 120 Maximum width: 17

The panoramic nice plot with a small house on the hillside is on a quiet, asphalt road, easily accessible.

The plot is elongated, the house is located in the middle. Its spacious front and back gardens offer many possibilities.

Traffic in the area is low, the road is perfectly paved. Fruit trees growing in the garden, high pine trees behind the house make the environment cozy.