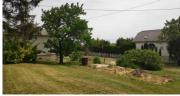

The plot is elongated, the house is located in the middle. Its spacious front and back gardens offer many possibilities.

Traffic in the area is low, the road is perfectly paved. Fruit trees growing in the garden, high pine trees behind the house make the environment cozy.

Water, electricity, sewer inside the plot, gas outside the plot.

The buildability of the plot is 20%, the maximum allowed building height is 5.4 m. Minimum plot size 700 sqm.