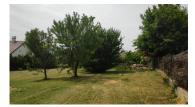

Roof: not built in View: panoramic Garden: yes Parking: garage Water: yes Drainage: yes Built: 1950

Maximum length: 120 Maximum width: 17

The panoramic nice plot with a small house on the hillside is on a quiet, asphalt road, easily accessible.

The plot is elongated, the house is located in the middle. Its spacious front and back gardens offer many possibilities.

Traffic in the area is low, the road is perfectly paved. Fruit trees growing in the garden, high pine trees behind the house make the environment cozy.