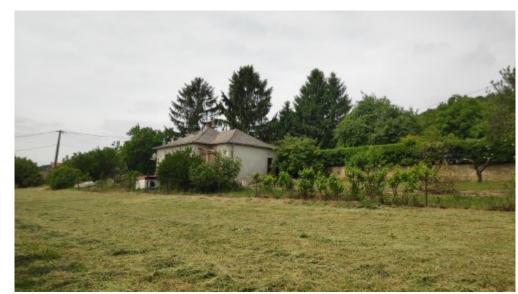

Roof: not built in View: panoramic Garden: yes Parking: garage Water: yes Drainage: yes Built: 1950

Maximum length: 120 Maximum width: 17

The panoramic nice plot with a small house on the hillside is on a quiet, asphalt road, easily accessible.

The plot is elongated, the house is located in the middle. Its spacious front and back gardens offer many possibilities.

Traffic in the area is low, the road is perfectly paved. Fruit trees growing in the garden, high pine trees behind the house make the environment cozy.

Water, electricity, sewer inside the plot, gas outside the plot.

The buildability of the plot is 20%, the maximum allowed building height is 5.4 m. Minimum plot size 700 sqm.