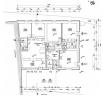

On the lower level, 4 studio apartments were planned, while 2 large attic apartments were designed on the upper level.

On the lower level, the walls of the apartments are already standing, and utilities have been installed. The usable floor areas of the studio apartments are: 75 sqm, 38 sqm, 25 sqm, and 26 sqm. If desired, some of these apartments can be combined.