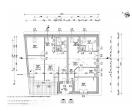

On the upper level, the panoramic apartments have already had underfloor heating pipes installed. The usable areas of these apartments are: 86 sqm and 73 sqm.

The plot size is 760 sqm.

The house is insulated from the outside, and the windows have already been installed, but the building still awaits completion.