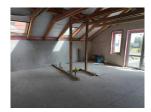

On the upper level, the panoramic apartments have already had underfloor heating pipes installed. The usable areas of these apartments are: 86 sqm and 73 sqm.

The plot size is 760 sqm.

The house is insulated from the outside, and the windows have already been installed, but the building still awaits completion.