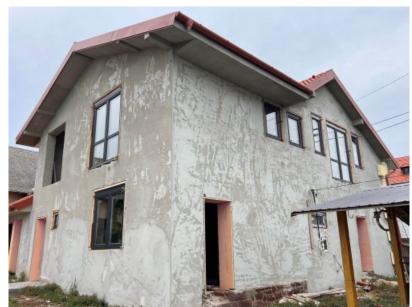

Roof: built-in
View: panoramic
Garden: yes

Parking: parking lot

**Built**: 2024

The property, with a usable area of 233 sqm, was created through the extension of an existing building and the addition of a new floor.

On the upper level, the panoramic apartments have already had underfloor heating pipes installed. The usable areas of these apartments are: 86 sqm and 73 sqm.

The plot size is 760 sqm.

The house is insulated from the outside, and the windows have already been installed, but the building still awaits completion.