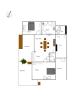

## A charming residential property is for sale on the waterfront of Ábrahámhegy, right next to the marina. Code: #

Price: 137 M HUF

**Town:** Ábrahámhegy **Floor area**: 80 m<sup>2</sup> **Plot area**: 1240 m<sup>2</sup> **Type**: family house

Floors: 2 Room: 3 Balcony: yes

Bathroom and WC: separately and together

Beach distance: 250m

Heating: gas boiler, fireplace, tile stove

Roof: can be built-in View: panoramic Garden: yes

**Parking**: parking lot **Built**: 1950-60