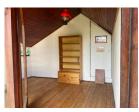

Another advantage of the property is that it can be expanded, and it comes with a regular-shaped plot of 1,240 m<sup>2</sup>.

The house was built in the 1950s and has been expanded and modernized several times over the decades. During the most recent renovation in 2024, it received aesthetic updates, including a complete bathroom renovation, painting, and roof repairs. The property is currently habitable, but it still offers further possibilities for expansion and modernization. The attic can be converted, providing even more living space.