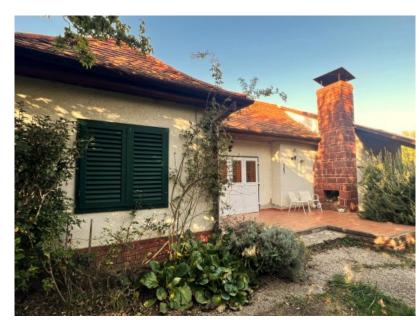

I am offering for sale a charming residential property on the waterfront of Ábrahámhegy, right next to the marina.

This property could be an ideal choice for those dreaming of summers directly on the shores of Lake Balaton or who want to see their boat right from their window. :-)

Another advantage of the property is that it can be expanded, and it comes with a regular-shaped plot of 1,240 m<sup>2</sup>.

The house was built in the 1950s and has been expanded and modernized several times over the decades. During the most recent renovation in 2024, it received aesthetic updates, including a complete bathroom renovation, painting, and roof repairs. The property is currently habitable, but it still offers further possibilities for expansion and modernization. The attic can be converted, providing even more living space.

The 80 m<sup>2</sup> building is heated by a gas boiler, with a fireplace and a tile stove providing additional warmth on cooler days. The house is fully connected to utilities, free of encumbrances, and has been owned by the current family since the 1960s.