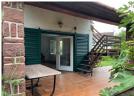

Floors: 2 Room: 3 Balcony: yes

Bathroom and WC: separately and together

Beach distance: 250m

Heating: gas boiler, fireplace, tile stove

Roof: can be built-in View: panoramic Garden: yes

**Parking**: parking lot **Built**: 1950-60

Another advantage of the property is that it can be expanded, and it comes with a regular-shaped plot of 1,240 m<sup>2</sup>.

The house was built in the 1950s and has been expanded and modernized several times over the decades. During the most recent renovation in 2024, it received aesthetic updates, including a complete bathroom renovation, painting, and roof repairs. The property is currently habitable, but it still offers further possibilities for expansion and modernization. The attic can be converted, providing even more living space.