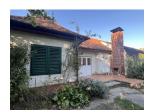

Another advantage of the property is that it can be expanded, and it comes with a regular-shaped plot of 1,240 m<sup>2</sup>.

The house was built in the 1950s and has been expanded and modernized several times over the decades. During the most recent renovation in 2024, it received aesthetic updates, including a complete bathroom renovation, painting, and roof repairs. The property is currently habitable, but it still offers further possibilities for expansion and modernization. The attic can be converted, providing even more living space.

The 80 m<sup>2</sup> building is heated by a gas boiler, with a fireplace and a tile stove providing additional warmth on cooler days. The house is fully connected to utilities, free of encumbrances, and has been owned by the current family since the 1960s.